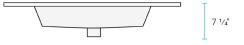

## Specifications:

- N.W: 40.0 lb.
- L: 31 <sup>5</sup>/<sub>16</sub>" x W: 22 <sup>1</sup>/<sub>4</sub>" x H: 7 <sup>1</sup>/<sub>4</sub>"
- Basin Depth: 5 1/8"