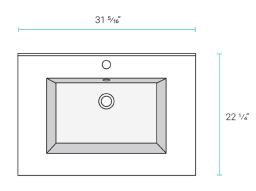

## Specifications:

- N.W: 40.0 lb.
- L: 31 <sup>5</sup>/<sub>16</sub>" x W: 22 <sup>1</sup>/<sub>4</sub>" x H: 7 <sup>1</sup>/<sub>4</sub>"
- Basin Depth: 5 1/8"