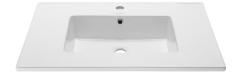

# **Voltaire** Vanity Top Sink SM-VT328

#### Features:

- Sleek, rectangular design
- Glazed ceramic
- Chrome-finish overflow
- Standard 1 3/8" single faucet hole
- Standard 1 3/4" drain hole